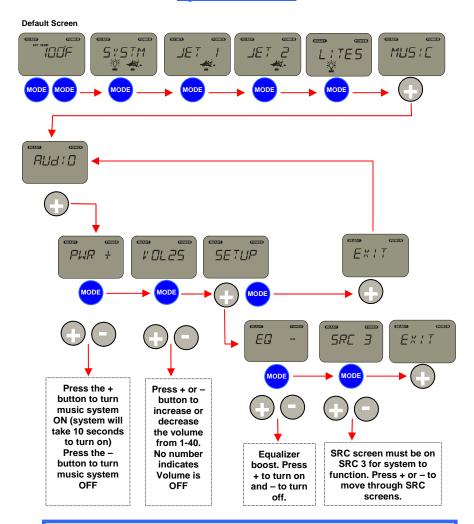

## Moonlight Music System System Control

**NOTE:** The last Volume and EQ settings used prior to powering down the music system will be the new default settings used when the music system powers up.