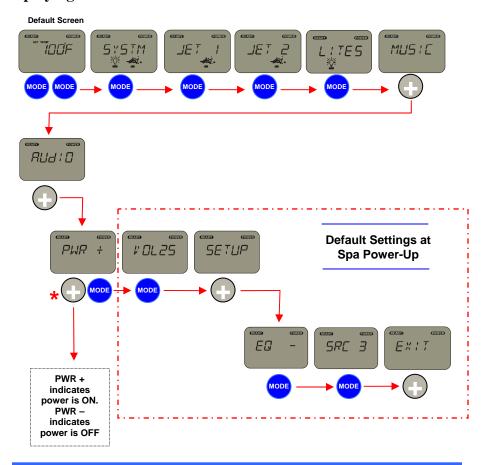

## **Moonlight Music System Start-Up from Spa Power-Up**

**IMPORTANT:** Verify iCast<sup>™</sup> transmitter inside your house has power, has a music source and the music source is playing music.

\*IMPORTANT: Ten seconds is required during power activation to allow the system to preset the default settings for Volume, EQ, and SRC.