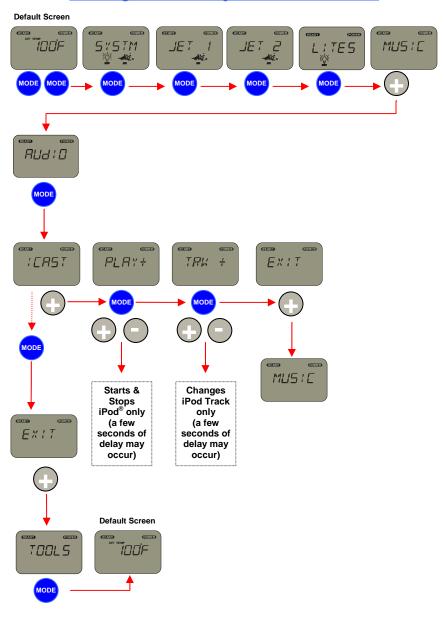

## Moonlight <sup>™</sup> Music System - iCast <sup>™</sup> Menu

P/N 62577a (7/07)