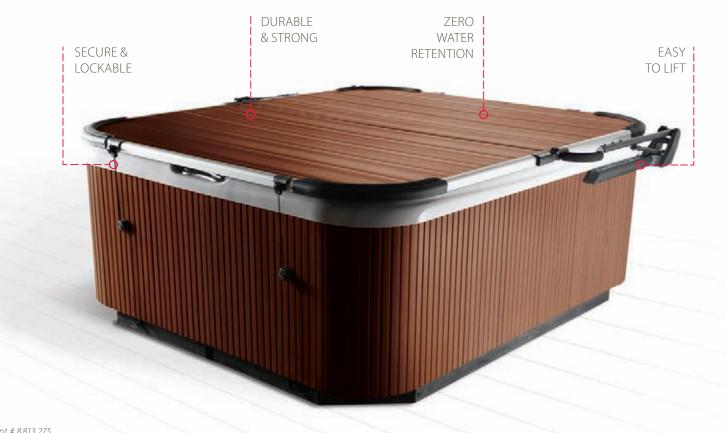

#### Zero Water Retention/Odor-Free

Smartop's impermeable interlocking polymer panels shield the interior insulating foam from water vapor and run-off preventing weight gain, odor and mold and also allows for long-term optimal heat retention—all common problems experienced with traditional vinyl covers.

#### Durable & Long-Lasting

The rigid super polymer deck surface is UV resistant and withstands the harshest weather conditions with no maintenance or treatment required.

#### Strong

Smartop's structural integrity is derived from its exclusive, patented, ribbed panel design combined with aluminum support channels that are inset within the polymer panels. This gives Smartop a load capacity of up to 800 pounds easily supporting snow, ice, pets and much more.

#### Steel Cable Cover Lock System

The easy-to-use Steel Cable Cover Lock System, coupled with a padlock, provides the highest security for your hot tub, preventing unauthorized and unsupervised use.

#### Integrated Hydraulic Cover Lifter

An integrated hydraulic lifter makes opening the Smartop a breeze. When in the open position, Smartop provides privacy and acts as a wind screen, providing the user the ultimate hot tub experience.