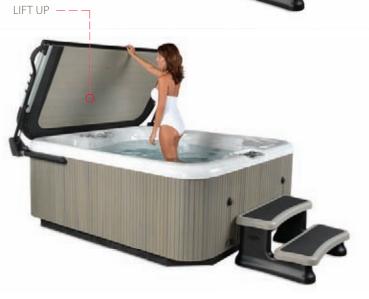

#### Integrated Hydraulic Cover Lifter

An integrated hydraulic lifter makes opening the Smartop a breeze. When in the open position, Smartop provides privacy and acts as a wind screen, providing the user the ultimate hot tub experience.

### Opening Smartop<sup>®</sup> is a Breeze

Smartop operates easily with just one hand. The hydraulic lifter allows the user to fully open the cover to a stable, locked, vertical position.