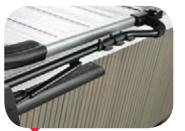

#### Integrated Hydraulic Cover Lifter

An integrated hydraulic lifter makes opening the Smartop a breeze. When in the open position, Smartop provides privacy and acts as a wind screen, providing the user the ultimate hot tub experience.

### Opening Smartop<sup>®</sup> is a Breeze

Smartop operates easily with just one hand. The hydraulic lifter allows the user to fully open the cover to a stable, locked, vertical position.

#### **Customize Your Smartop**

Each Smartop is custom made to size, corner radius and is available in 7 popular cabinet matching colors.

--- INTEGRATED HYDRAULIC COVER LIFT SYSTEM Deck or Cabinet

Mount System availabĺe

Integrated Hydraulic Cover Lift System

Thermal Super Seal Gasket

Strong, Anodized Aluminum Trim

Replaceable & Repairable Components

Integrated Towel Rack

FOLD BACK -

Impact-Resistant Rubber Corners

Steel Cable Cover