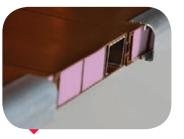

#### Zero Water Retention/Odor-Free

Smartop's impermeable interlocking polymer panels shield the interior insulating foam from water vapor and run-off preventing weight gain, odor and mold and also allows for long-term optimal heat retention—all common problems experienced with traditional vinyl covers.

#### Durable & Long-Lasting

The rigid super polymer deck surface is UV resistant and withstands the harshest weather conditions with no maintenance or treatment required.

#### Strong

Smartop's structural integrity is derived from its exclusive, patented, ribbed panel design combined with aluminum support channels that are inset within the polymer panels. This gives Smartop a load capacity of up to 800 pounds easily supporting snow, ice, pets and much more.

# Designed and Built Smart

Smartop spa covers are created with materials and features that are unmatched in the industry.

Rigid Polymer Deck Surface

Aluminum Channel & Closed-Cell Owens Corning Foam Interior