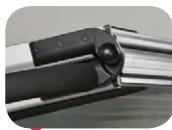

#### Integrated Hydraulic Cover Lifter

An integrated hydraulic lifter makes opening the Smartop a breeze. When in the open position, Smartop provides privacy and acts as a wind screen, providing the user the ultimate hot tub experience.

### Opening Smartop<sup>®</sup> is a Breeze

Smartop operates easily with just one hand. The hydraulic lifter allows the user to fully open the cover to a stable, locked, vertical position.

#### **Customize Your Smartop**

Each Smartop is custom made to size, corner radius and is available in 7 popular cabinet matching colors.

--- INTEGRATED HYDRAULIC COVER LIFT SYSTEM Deck or Cabinet

Mount System availabĺe