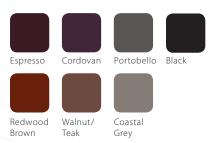

#### **Customize Your Smartop**

Each Smartop is custom made to size, corner radius and is available in 7 popular cabinet matching colors.

--- INTEGRATED HYDRAULIC COVER LIFT SYSTEM Deck or Cabinet

Mount System availabĺe