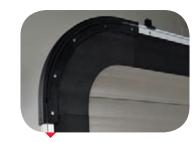

#### Steel Cable Cover Lock System

The easy-to-use Steel Cable Cover Lock System, coupled with a padlock, provides the highest security for your hot tub, preventing unauthorized and unsupervised use.

STEEL CABLE COVER LOCK SYSTEM

UL certified to ASTM F1346-91 (Reapproved 2010) Standard for Manual Safety Covers.