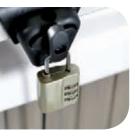

#### Steel Cable Cover Lock System

The easy-to-use Steel Cable Cover Lock System, coupled with a padlock, provides the highest security for your hot tub, preventing unauthorized and unsupervised use.

STEEL CABLE COVER LOCK SYSTEM

UL certified to ASTM F1346-91 (Reapproved 2010) Standard for Manual Safety Covers.